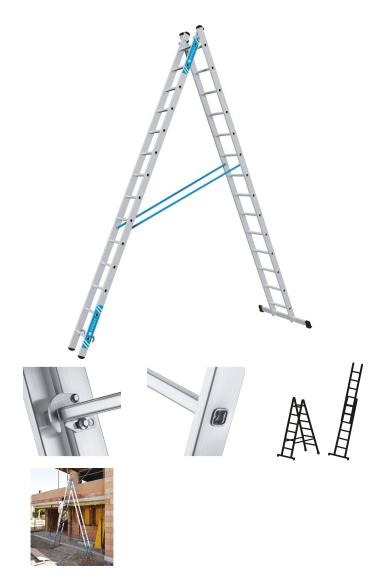

## Combimaster Plus X - 42574

Two ladders in one: combined stepladder and push-up ladder for safe standing.

## **Product description**

- Two ladders in one: combined stepladder and pushup ladder for safe standing.
- Can be used as a 2-part push-up ladder or as a ladder with double-sided access.
- Strong Perlon straps.
- Stiles made from extruded aluminium sections for maximum stability.
- Replaceable 2-component plastic end caps ensure secure positioning without the risk of slipping.
- High strength, non-twist rung/stile connections.