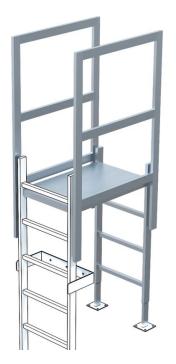

## Landing with crossover - 43180

## **Product description**

- Galvanised open grid surface, 800 mm to 1,200 mm deep (in 200 mm increments). 600 mm wide.
- Double-sided railings.
- Exit ladder 0.98 m long, to be cut exactly to length by the customer.
- To fix exit ladder, we recommend ground plates or adjustable wall brackets.
- Order Nos. 43180 and 43179 only recommended for maintenance ladders.

## **Product features**

| For bridging length | Material         | Warranty | Weight |
|---------------------|------------------|----------|--------|
| 1000 mm             | Galvanised steel | 10 years | 53 kg  |