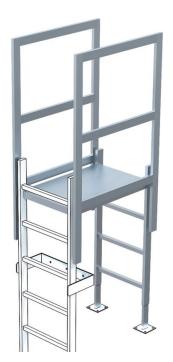

## Landing with crossover - 43181

## **Product description**

- Galvanised open grid surface, 800 mm to 1,200 mm deep (in 200 mm increments). 600 mm wide.
- · Double-sided railings.
- Exit ladder 0.98 m long, to be cut exactly to length by the customer.
- To fix exit ladder, we recommend ground plates or adjustable wall brackets.
- Order Nos. 43180 and 43179 only recommended for maintenance ladders.

## **Product features**

| For bridging length | For | bridging | length |
|---------------------|-----|----------|--------|
|---------------------|-----|----------|--------|

800 mm

Material

Galvanised steel