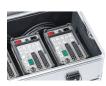

## Foam lining - 43873

Universal protection for sensitive objects.

## **Product description**

- Durable and wear-resistant lining comprising of physically cross-linked PE foam for the base and walls (density 40 kg/m³, thickness 11 mm), and convoluted foam for the lid.
- Easy to fit thanks to the self-adhesive wall and lid linings. The base lining is simply placed at the bottom.
- Durable and wear-resistant lining with PE foam in the base and walls (thickness 11 mm) and nubbly foam in the lid.
- Easy installation with self-adhesive foam inserts.
- Compatible with the K 424 XC, K 470, Eurobox and ZARGES Box series.