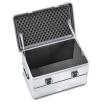

## Foam lining - 43873

Universal protection for sensitive objects.

## **Product description**

- Durable and wear-resistant lining comprising of physically cross-linked PE foam for the base and walls (density 40 kg/m³, thickness 11 mm), and convoluted foam for the lid.
- Easy to fit thanks to the self-adhesive wall and lid linings. The base lining is simply placed at the bottom.
- Durable and wear-resistant lining with PE foam in the base and walls (thickness 11 mm) and nubbly foam in the lid.
- Easy installation with self-adhesive foam inserts.
- Compatible with the K 424 XC, K 470, Eurobox and ZARGES Box series.