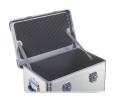

## Foam lining - 43873

Universal protection for sensitive objects.

## **Product description**

- Durable and wear-resistant lining comprising of physically cross-linked PE foam for the base and walls (density 40 kg/m³, thickness 11 mm), and convoluted foam for the lid.
- Easy to fit thanks to the self-adhesive wall and lid linings. The base lining is simply placed at the bottom.
- Durable and wear-resistant lining with PE foam in the base and walls (thickness 11 mm) and nubbly foam in the lid.
- Easy installation with self-adhesive foam inserts.
- Compatible with the K 424 XC, K 470, Eurobox and ZARGES Box series.