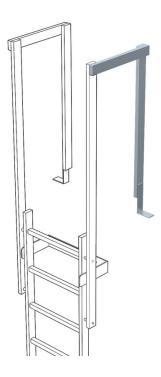

## Landing rail - 44248

## **Product description**

- Stile dimensions 60 x 25 mm.
- Length: approx. 1,380 mm with floor bracket.
- Only in combination with Order Nos. 43243 and 44243 (stile extension, straight).

## Hints and special features

Two stiles/guardrails are required by default per entrance/exit. Prices per stile/guardrail below.