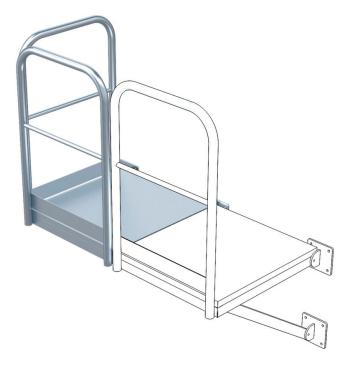

## **Product description**

- Open grid surface and 2 wall brackets.
- Railing on one side and at one end.
- Distributed load 3.5 kN/m<sup>2</sup>.
- Concentrated load 1.5 kN. •

## Hints and special features

For side entry to / exit from the fixed ladder. Can be used to the left or right of the fixed ladder.

## **Product features**

| Depth   | Material        | Size W x D         | Weight | Width  |
|---------|-----------------|--------------------|--------|--------|
| 1000 mm | Stainless steel | 940mm ×<br>1.000mm | 86 kg  | 940 mm |