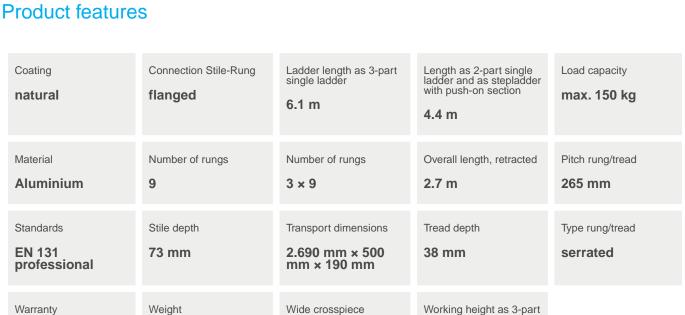

## Hints and special features

Complies with EN 131 Professional.

More information about the product, accessories and spare parts: https://www.zarges.com/en/products/skymaster-dx-44839

10 years 18 kg 1 m single ladder 6.85 m