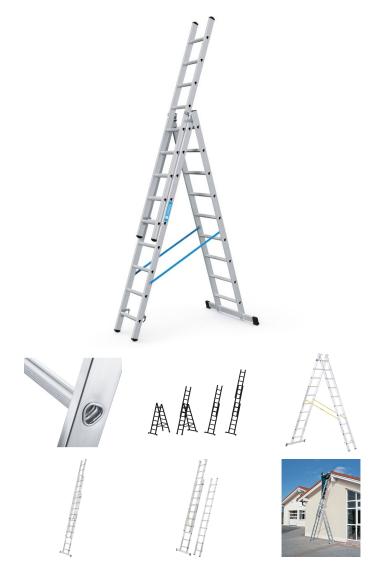

## Skymaster DX - 44839

The basic version offers high functionality and flexibility and an excellent price/performance ratio.

## **Product description**

- The basic version offers high functionality and flexibility and an excellent price/performance ratio.
- Upper ladder can also be used separately as single ladders for Order Nos. 44837-44840.
- Robust extruded-section triangular rungs with step horizontal in working position.
- Upper ladder can also be used separately as single ladders.
- Strong Perlon straps.
- Stiles made from extruded aluminium sections for maximum stability.
- Replaceable 2-component plastic end caps ensure secure positioning without the risk of slipping.
- · High strength, non-twist rung/stile connections.
- Cannot be used on stairs.