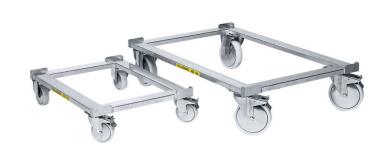

## W 154 heavy-load dolly trolley - 45097

When it comes to solving "weighty" transportation and storage problems, the highly manoeuverable ZARGES dolly trolleys are indispensable, economical helpers. Whether in the high or the low version, they literally make light work of handling and transporti

## **Product description**

- Welded aluminium profile-section construction.
- Castors (2 fixed and 2 swivel castors with brake) made from polyamide, white.
- Load capacity 45096 up to 300 kg, 45097 up to 600 kg.
- Compatible with the K 470 and Eurobox series.

## **Product features**

Load capacity

600 kg

Suitable for outside dimensions

1.200mm × 800mm

Weight

16 kg