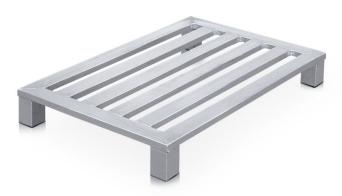

## Aluminium flat pallet with corner feet - 45172

Lightweight, hygienic pallet solution with a smooth, easy-clean surface, for use in all temperature zones.

## **Product description**

- Lightweight, hygienic pallet solution with a smooth, easy-clean surface, for use in all temperature zones.
- Frame and crossmembers made of sealed, heavyduty, corrosion-resistant aluminium sections.
- Seams welded watertight.

## **Product features**

| Dimensions                    | Length  | Load capacity | Material  | Number of rungs |
|-------------------------------|---------|---------------|-----------|-----------------|
| 1.200 mm × 800<br>mm × 150 mm | 1200 mm | 600 kg        | Aluminium | 4               |
| Weight                        | Width   |               |           |                 |
| 11.2 kg                       | 800 mm  |               |           |                 |