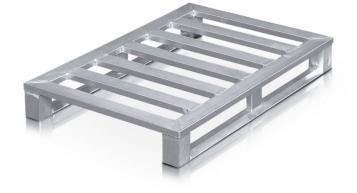

## Aluminium flat pallet with skids and corner feet - 45174

Aluminium pallet with skids, suitable for use on roller conveyors, for heavy loads in clean room applications.

## **Product description**

- Aluminium pallet with skids, suitable for use on roller conveyors, for heavy loads in clean room applications.
- Frame and crossmembers made of sealed, heavyduty, corrosion-resistant aluminium sections.
- Skids with central support and 4 corner feet.
- · Seams welded watertight.
- · Suitable for use on roller conveyors.