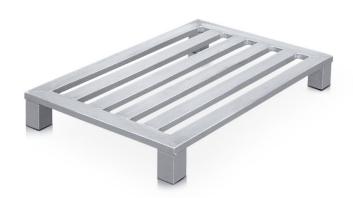

## Aluminium flat pallet with corner feet - 45182

Lightweight, hygienic pallet solution with a smooth, easy-clean surface, for use in all temperature zones.

## **Product description**

- Lightweight, hygienic pallet solution with a smooth, easy-clean surface, for use in all temperature zones.
- Frame and crossmembers made of sealed, heavyduty, corrosion-resistant aluminium sections.
- · Seams welded watertight.

## **Product features**

| Dimensions 1.200 mm × 1.000 mm × 150 mm | Length 1200 mm | Load capacity 600 kg | Material  Aluminium | Number of rungs 5 |
|-----------------------------------------|----------------|----------------------|---------------------|-------------------|
| Weight 12.8 kg                          | Width 1000 mm  |                      |                     |                   |