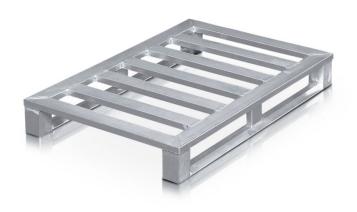

## Aluminium flat pallet with skids and corner feet - 45184

Aluminium pallet with skids, suitable for use on roller conveyors, for heavy loads in clean room applications.

## **Product description**

- Aluminium pallet with skids, suitable for use on roller conveyors, for heavy loads in clean room applications.
- Frame and crossmembers made of sealed, heavyduty, corrosion-resistant aluminium sections.
- Skids with central support and 4 corner feet.
- · Seams welded watertight.
- · Suitable for use on roller conveyors.