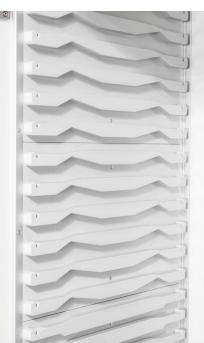

## **Product description**

- ABS, grey-white.
- Designed for safety stop system.
- Injection moulding.
- One version, identical on left / right.
- Load capacity up to 20 kg per insert level.
- Hygienic border between support wall and cupboard body.
- Installation with and without holding/angle strip.
- Minimal assembly and disassembly work required if secured with holding and angle strips.
- With 6 ribs/support beads per segment.
- Tilt function to approx. 25°.

## Product features

Depth 364 mm Dimensions DxH

3

364 mm × 319 mm 1.5 kg

Weight