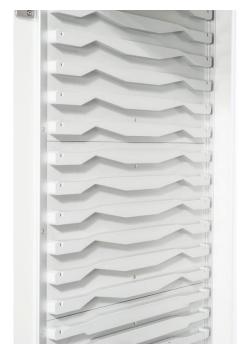

## **Product description**

- ABS, grey-white.
- Designed for safety stop system.
- Injection moulding.
- One version, identical on left / right.
- Load capacity up to 20 kg per insert level.
- Hygienic border between support wall and cupboard bodv.
- Installation with and without holding/angle strip.
- Minimal assembly and disassembly work required if secured with holding and angle strips.
- · With 6 ribs/support beads per segment.
- · Tilt function to approx. 25°.