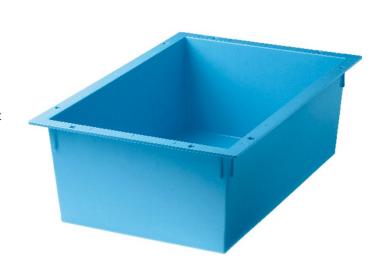

## **Product description**

- Made from acrylonitrile butadiene styrene (ABS), light blue
- Modules and modular baskets are stackable and nestable.
- Capable of withstanding temperatures of up to 85°C.
- Sealed floor provides reliable protection against spilled liquids, dust and dirt particles.
- Simple mounting of label holders regardless of the position of the lengthwise and crosswise dividers.
- Can be subdivided as required, visual aid for positioning of dividers.
- Designed for fitting in a support wall and on telescopic rails and for drawer stop.

## **Product features**

| Descri | ntion |
|--------|-------|
| JE3011 | Pulli |

ABS module (not sub-dividable)

Dimensions

600 mm × 400 mm × 200 mm Length

600 mm

Weight

1.9 kg

Width

400 mm

ZARGES GmbH Zargesstraße 7

82362 Weilheim

Tel: +49 (0)881-687-100 Fax: +49 (0)881-687-500 www.zarges.com zarges@zarges.de

Effective 1/22/2025