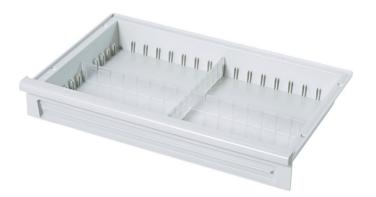

## **Product description**

- Made from acrylonitrile butadiene styrene (ABS), light grey.
- Capable of withstanding temperatures of up to 85°C.
- Sealed floor provides reliable protection against spilled liquids, dust and dirt particles.
- Can be subdivided as required using lengthwise and crosswise dividers.
- Designed for fitting in a support wall and on telescopic rails and for drawer stop.
- Designed for attachment of label holders.