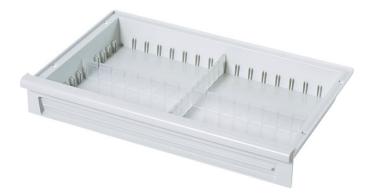

## Modular drawers in ABS -46208

## **Product description**

- Made from acrylonitrile butadiene styrene (ABS), light grey.
- Capable of withstanding temperatures of up to 85°C.
- Sealed floor provides reliable protection against spilled liquids, dust and dirt particles.
- Can be subdivided as required using lengthwise and crosswise dividers.
- Designed for fitting in a support wall and on telescopic rails and for drawer stop.
- Designed for attachment of label holders.