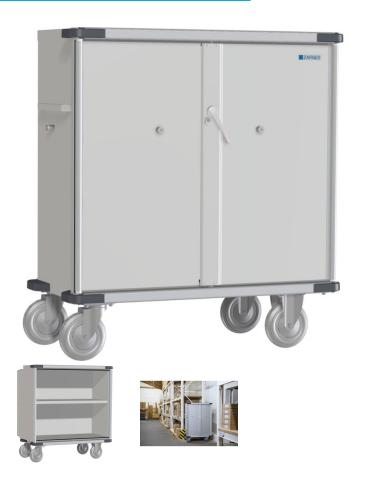

## Universal cupboard trolley W 105 N - 46499

## **Product description**

- Practical cupboard trolley for fresh laundry, dirty laundry and much more
- Aluminium cupboard trolley, anodised, for a wide range of applications.
- Smooth interior; no undercuts / no inaccessible areas in washdown facility (inside dimensions correspond to clearance dimension).
- · Optionally with individual interior fittings.
- Also suitable for container washdown facilities if appropriate special running-gear castors are used.
- Supplied as standard with fixed additional shelf (excluding 41861 and 41862).
- Ergonomically shaped handle of anodised aluminium section on the swivel-castor side.
- Chassis: 2 swivel and 2 fixed castors, cornermounted, 200 mm Ø., easy running, rubber wheels, "non-marking," with thread guards.

## Product features

Internal dimensions L x W x H

1.120 mm × 528 mm × 1.030 mm Outside dimensions max. L x W x H

1.236 mm × 600 mm × 1.355 mm Volume

610 I

Weight

65 kg