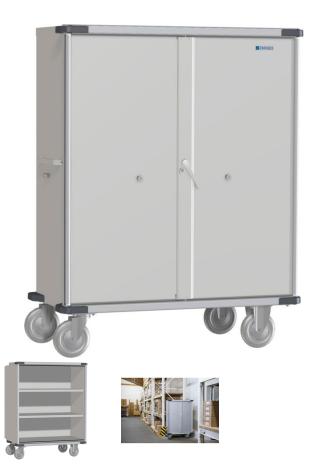

## Universal cupboard trolley W 105 N - 46501

## **Product description**

- Practical cupboard trolley for fresh laundry, dirty laundry and much more
- Aluminium cupboard trolley, anodised, for a wide range of applications.
- Smooth interior; no undercuts / no inaccessible areas in washdown facility (inside dimensions correspond to clearance dimension).
- · Optionally with individual interior fittings.
- Also suitable for container washdown facilities if appropriate special running-gear castors are used.
- Supplied as standard with fixed additional shelf (excluding 41861 and 41862).
- Ergonomically shaped handle of anodised aluminium section on the swivel-castor side.
- Chassis: 2 swivel and 2 fixed castors, cornermounted, 200 mm Ø., easy running, rubber wheels, "non-marking," with thread guards.

## Product features

Internal dimensions L x W x H

1.250 mm × 620 mm × 1.415 mm Outside dimensions max. L x W x H

1.366 mm × 692 mm × 1.735 mm Volume

1090 I

Weight

84 kg