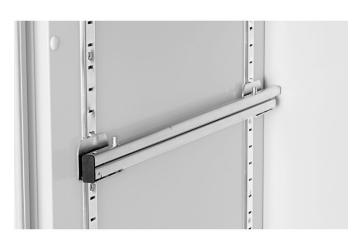

## **Product description**

- Galvanised steel.
- Fully extendable on double ball-bearing precision drawer.
- Pins for direct mounting of the modules, modular baskets and shelf compartments.
- Can carry up to 35 kg total weight.
- Engagement of the rail in end position, locking.
- 2 hook-on tabs for each telescopic rail for hooking into notched strips.