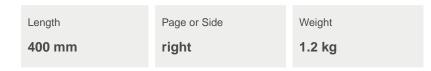

## **Product description**

- Galvanised steel.
- Fully extendable on double ball-bearing precision drawer.
- Pins for direct mounting of the modules, modular baskets and shelf compartments.
- Can carry up to 35 kg total weight.
- Engagement of the rail in end position, locking.
- 2 hook-on tabs for each telescopic rail for hooking into notched strips.