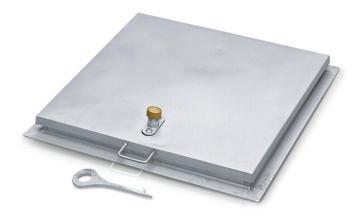

## **Product description**

- Lid made from sheet metal, 2.5 mm thick, elevated in the centre, with internal transverse bracing
- From 800 × 800 mm or Ø 800 mm with gas pressure springs.
- Self-locking fastener, locking mechanism can only be disengaged by hand.
- Frame prepared for setting in concrete and attachment with rawlplugs.