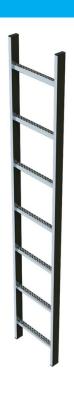

## **Product description**

- Internal ladder width: 300 mm.
- Rung spacing: 280 mm.
- Dimensions of stile: 50 x 20 mm.
- Dimensions of perforated rung: 29 x 29 mm.
- Material: stainless steel V4A (1.4571).

## Product features

| Ladder width 340 mm | Length 2.24 m      | Material Stainless steel | Number of rungs | Pitch rung/tread 280 mm |
|---------------------|--------------------|--------------------------|-----------------|-------------------------|
| Tread depth 29 mm   | Warranty  10 years | Weight 10.8 kg           |                 |                         |