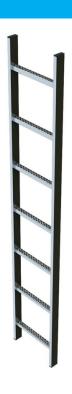

## Shaft ladder, stainless steel, internal width 300 mm - 47346

## **Product description**

- Internal ladder width: 300 mm.
- Rung spacing: 280 mm.
- Dimensions of stile: 50 x 20 mm.
- Dimensions of perforated rung: 29 x 29 mm.
- Material: stainless steel V4A (1.4571).

## Product features

| Ladder width | Length   | Material        | Number of rungs | Pitch rung/tread |
|--------------|----------|-----------------|-----------------|------------------|
| 340 mm       | 2.52 m   | Stainless steel | 9               | 280 mm           |
|              |          |                 |                 |                  |
| Tread depth  | Warranty | Weight          |                 |                  |
| 29 mm        | 10 years | 12.2 kg         |                 |                  |
|              |          |                 |                 |                  |