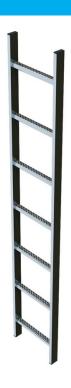

## **Product description**

- Internal ladder width: 300 mm.
- Rung spacing: 280 mm.
- Dimensions of stile: 50 x 20 mm.
- Dimensions of perforated rung: 29 x 29 mm.
- Material: stainless steel V4A (1.4571).

## Product features

| Ladder width | Length   | Material        | Number of rungs | Pitch rung/tread |
|--------------|----------|-----------------|-----------------|------------------|
| 340 mm       | 3.08 m   | Stainless steel | 11              | 280 mm           |
|              |          |                 |                 |                  |
| Tread depth  | Warranty | Weight          |                 |                  |
| 29 mm        | 10 years | 15 kg           |                 |                  |
|              |          |                 |                 |                  |