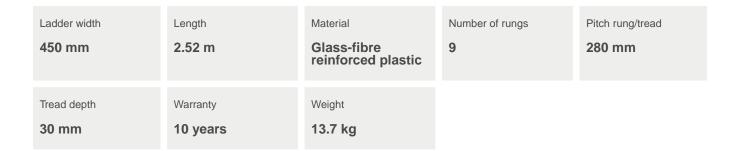

## **Product description**

- Internal ladder width: 400 mm.
- Overall ladder width: 440 mm.
- Rung spacing: 280 mm.
- Dimensions of stile: 58 x 25 mm.
- 30 x 30 mm non-slip plastic rungs.
- Material: glass-fibre-reinforced plastic (GRP).