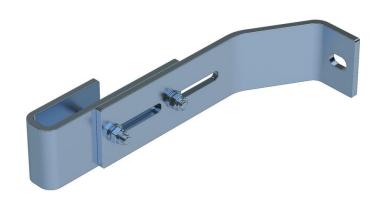

## Wall bracket, adjustable - 47611

## **Product description**

- Adjustable for wall clearances from 200 to 250 mm.
- 1 set = 2 pieces.