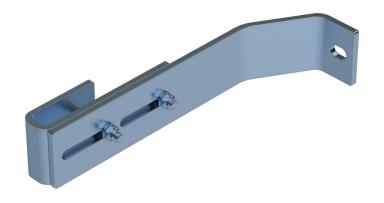

## Wall bracket, adjustable - 47612

## **Product description**

- Adjustable for wall clearances from 280 to 330 mm.
- 1 set = 2 pieces.

1 set = 2 pieces (right/left).

Attachment materials (dowels etc.) are not included in the scope of delivery.