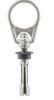

## **Product description**

- The ZARGES R3 concrete anchor is a reusable, safe and reliable anchor point for horizontal, vertical or overhead applications. A quick-release button allows users to easily install and remove the anchor, boosting productivity. The robust design and extremely hard carbon coating enhance durability in all types of concrete. The structural anchor is designed to be omnidirectional, allowing the connection to rotate 360 degrees and swivel 180 degrees back and forth for improved joint compatibility
- Simple single-handed operation with push-to-stop installation - no tools required
- · Quick-release button for ease of removal
- Extremely hard carbon coating
- Cycle test carried out for 5,000 operations
- Forged stainless steel D-ring with swivel
- EN 795:2012 Type B
- For a maximum of 1 user (up to 300 kg)
- Tested with 18 kN according to EN 795