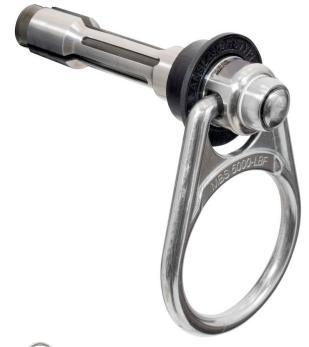

## **Product description**

- The ZARGES R3 concrete anchor is a reusable, safe and reliable anchor point for horizontal, vertical or overhead applications. A quick-release button allows users to easily install and remove the anchor, boosting productivity. The robust design and extremely hard carbon coating enhance durability in all types of concrete. The structural anchor is designed to be omnidirectional, allowing the connection to rotate 360 degrees and swivel 180 degrees back and forth for improved joint compatibility
- Simple single-handed operation with push-to-stop installation - no tools required
- · Quick-release button for ease of removal
- Extremely hard carbon coating
- Cycle test carried out for 5,000 operations
- Forged stainless steel D-ring with swivel
- EN 795:2012 Type B
- For a maximum of 1 user (up to 300 kg)
- Tested with 18 kN according to EN 795