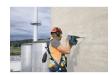

## **Product description**

- The ZARGES R3 concrete anchor is a reusable, safe and reliable anchor point for horizontal, vertical or overhead applications. A quick-release button allows users to easily install and remove the anchor, boosting productivity. The robust design and extremely hard carbon coating enhance durability in all types of concrete. The structural anchor is designed to be omnidirectional, allowing the connection to rotate 360 degrees and swivel 180 degrees back and forth for improved joint compatibility
- Simple single-handed operation with push-to-stop installation - no tools required
- · Quick-release button for ease of removal
- Extremely hard carbon coating
- Cycle test carried out for 5,000 operations
- Forged stainless steel D-ring with swivel
- EN 795:2012 Type B
- For a maximum of 1 user (up to 300 kg)
- Tested with 18 kN according to EN 795