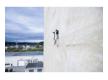

## **Product description**

- The ZARGES R3 concrete anchor is a reusable, safe and reliable anchor point for horizontal, vertical or overhead applications. A quick-release button allows users to easily install and remove the anchor, boosting productivity. The robust design and extremely hard carbon coating enhance durability in all types of concrete. The structural anchor is designed to be omnidirectional, allowing the connection to rotate 360 degrees and swivel 180 degrees back and forth for improved joint compatibility
- Simple single-handed operation with push-to-stop installation - no tools required
- · Quick-release button for ease of removal
- Extremely hard carbon coating
- Cycle test carried out for 5,000 operations
- Forged stainless steel D-ring with swivel
- EN 795:2012 Type B
- For a maximum of 1 user (up to 300 kg)
- Tested with 18 kN according to EN 795