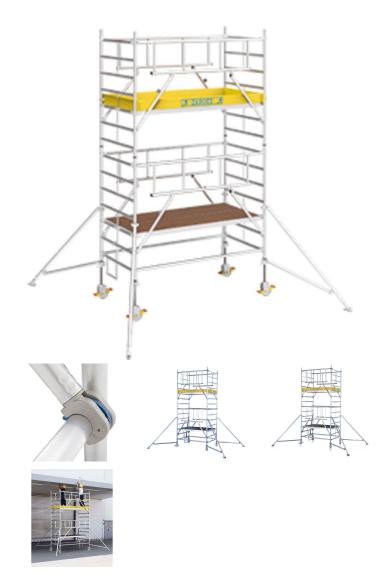

## MultiTower S-PLUS 2T, 1,80 m - 52445

Maximum working area, safe and quick erection through advanced guardrail, low platform spacing and fewer single parts.

## **Product description**

- Maximum working area, safe and quick erection through advanced guardrail, low platform spacing and fewer single parts.
- Safe and quick assembly and dismantling due to advanced guardrail (instead of railings and diagonal braces) and platforms at intervals of 2 m.
- Scaffolding width: 1.35 m; scaffolding length: 1.80 m.
- Working heights can be extended from 3.35 m to max. 13.20 m with standard parts.
- Scaffolding category 3 (maximum load of 200 kg/m²) according to DIN EN 1004.
- Standard castors: height-adjustable 200 mm swivel castors (Order No. 42917) for millimetre-perfect level adjustment.

## Hints and special features

Standard Z 600 mobile scaffold towers with stabilisers can also be retrofitted for stable set-up by adding the relevant S-PLUS single parts.