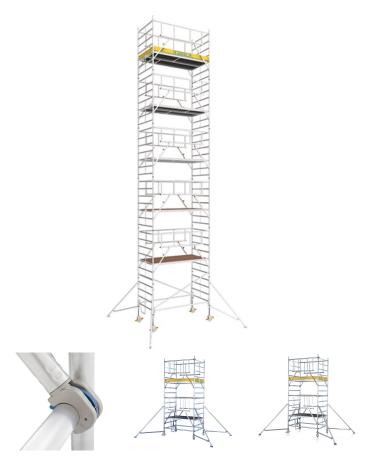

## MultiTower S-PLUS 2T, 1,80 m - 52515

Maximum working area, safe and quick erection through advanced guardrail, low platform spacing and fewer single parts.

## **Product description**

- Maximum working area, safe and quick erection through advanced guardrail, low platform spacing and fewer single parts.
- Safe and quick assembly and dismantling due to advanced guardrail (instead of railings and diagonal braces) and platforms at intervals of 2 m.
- Scaffolding width: 1.35 m; scaffolding length: 1.80 m.
- Working heights can be extended from 3.35 m to max. 13.20 m with standard parts.
- Scaffolding category 3 (maximum load of 200 kg/m²) according to DIN EN 1004.
- Standard castors: height-adjustable 200 mm swivel castors (Order No. 42917) for millimetre-perfect level adjustment.

## Hints and special features

Standard Z 600 mobile scaffold towers with stabilisers can also be retrofitted for stable set-up by adding the relevant S-PLUS single parts.