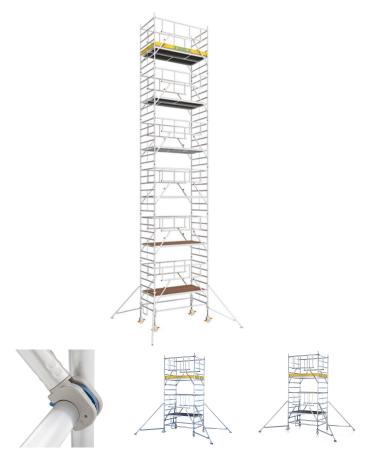

## MultiTower S-PLUS 2T, 1,80 m - 52525

Maximum working area, safe and guick erection through advanced guardrail, low platform spacing and fewer single parts.

## **Product description**

- Maximum working area, safe and quick erection through advanced guardrail, low platform spacing and fewer single parts.
- · Safe and quick assembly and dismantling due to advanced guardrail (instead of railings and diagonal braces) and platforms at intervals of 2 m.
- Scaffolding width: 1.35 m; scaffolding length: 1.80 m.
- Working heights can be extended from 3.35 m to max. 13.20 m with standard parts.
- Scaffolding category 3 (maximum load of 200 kg/m<sup>2</sup>) according to DIN EN 1004.
- Standard castors: height-adjustable 200 mm swivel castors (Order No. 42917) for millimetre-perfect level adjustment.

## Pro

| an also be retrofitted for stable set-up by adding the elevant S-PLUS single parts. |                                      |                        |                                 |                                      |  |  |  |
|-------------------------------------------------------------------------------------|--------------------------------------|------------------------|---------------------------------|--------------------------------------|--|--|--|
| Product features                                                                    | S                                    |                        |                                 |                                      |  |  |  |
| Claw type automatic                                                                 | Height-adjustable<br>castors:<br>Yes | Overall height 12.45 m | Platform height                 | Platform length<br><b>1.8 m</b>      |  |  |  |
| Platform length                                                                     | Platform size<br>1,2m × 1,8m         | Platform width         | Rung diameter <b>50 mm</b>      | Scaffolding class<br>3 (= 200 kg/m²) |  |  |  |
| Standards                                                                           | Stile diameter                       | Transport dimensions   | Warranty                        | Weight                               |  |  |  |
| ARGES GmbH<br>argesstraße 7                                                         | Tel: +49 (0)881<br>Fax: +49 (0)881   |                        | vw.zarges.com<br>rges@zarges.de | Effecti<br>3/25/20                   |  |  |  |