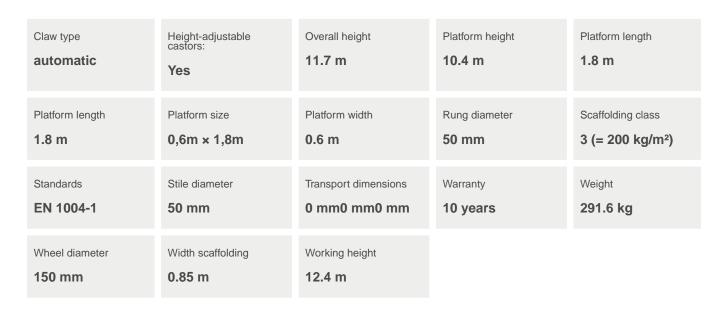

## **Product description**

- The top-selling folding scaffold unit is now available with advanced guardrail and two metre platform distance for safe and fast erection.
- Basic module folds together for rapid erection and dismantling.
- Scaffolding width: 0.85 m (to the outside edge of folding unit hinge); scaffolding length: 1.80 m.
- Working heights can be extended from 3.75 m to max. 13.55 m with standard parts.
- Scaffolding category 3 (maximum load of 200 kg/m<sup>2</sup>) according to DIN EN 1004.
- Standard castors: height-adjustable 150 mm swivel castors (order no. 42759) for millimetre-perfect level adjustment.