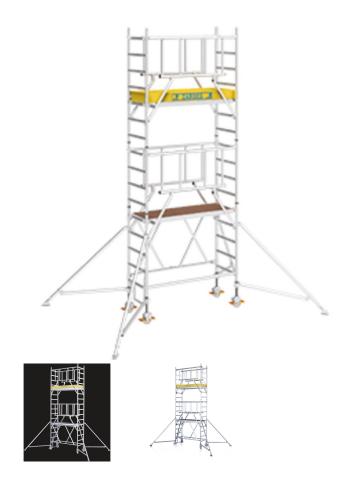

## CompactMaster S-PLUS 1T - 53131

The top-selling folding scaffold unit is now available with advanced guardrail and two metre platform distance for safe and fast erection.

## **Product description**

- The top-selling folding scaffold unit is now available with advanced guardrail and two metre platform distance for safe and fast erection.
- Basic module folds together for rapid erection and dismantling.
- Scaffolding width: 0.85 m (to the outside edge of folding unit hinge); scaffolding length: 1.80 m.
- Working heights can be extended from 3.75 m to max. 13.55 m with standard parts.
- Scaffolding category 3 (maximum load of 200 kg/m²) according to DIN EN 1004.
- Standard castors: height-adjustable 150 mm swivel castors (order no. 42759) for millimetre-perfect level adjustment.

## **Product features**

| Claw type automatic    | Height-adjustable castors:  Yes | Overall height 4.95 m             | Platform height 3.7 m | Platform length  1.8 m            |
|------------------------|---------------------------------|-----------------------------------|-----------------------|-----------------------------------|
| Platform length  1.8 m | Platform size  0,6m × 1,8m      | Platform width <b>0.6 m</b>       | Rung diameter 50 mm   | Scaffolding class 3 (= 200 kg/m²) |
| Standards EN 1004-1    | Stile diameter 50 mm            | Transport dimensions 0 mm0 mm0 mm | Warranty  10 years    | Weight <b>147.8 kg</b>            |
| Wheel diameter  150 mm | Width scaffolding  0.85 m       | Working height 5.7 m              |                       |                                   |