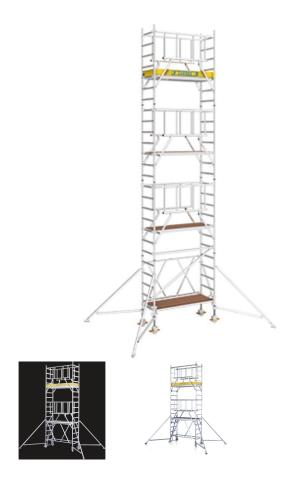

## CompactMaster S-PLUS 1T - 53161

The top-selling folding scaffold unit is now available with advanced guardrail and two metre platform distance for safe and fast erection.

## **Product description**

- The top-selling folding scaffold unit is now available with advanced guardrail and two metre platform distance for safe and fast erection.
- Basic module folds together for rapid erection and dismantling.
- Scaffolding width: 0.85 m (to the outside edge of folding unit hinge); scaffolding length: 1.80 m.
- Working heights can be extended from 3.75 m to max. 13.55 m with standard parts.
- Scaffolding category 3 (maximum load of 200 kg/m²) according to DIN EN 1004.
- Standard castors: height-adjustable 150 mm swivel castors (order no. 42759) for millimetre-perfect level adjustment.

## **Product features**

| Claw type automatic    | Height-adjustable castors:  Yes | Overall height 7.75 m             | Platform height 6.5 m | Platform length  1.8 m            |
|------------------------|---------------------------------|-----------------------------------|-----------------------|-----------------------------------|
| Platform length  1.8 m | Platform size  0,6m × 1,8m      | Platform width  0.6 m             | Rung diameter 50 mm   | Scaffolding class 3 (= 200 kg/m²) |
| Standards EN 1004-1    | Stile diameter 50 mm            | Transport dimensions 0 mm0 mm0 mm | Warranty  10 years    | Weight 216 kg                     |
| Wheel diameter  150 mm | Width scaffolding  0.85 m       | Working height 8.5 m              |                       |                                   |