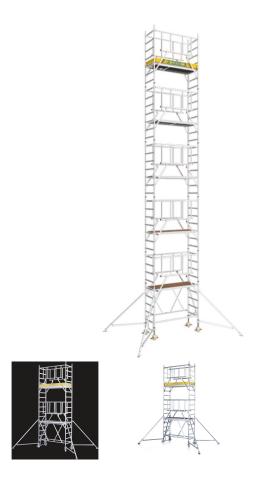

## CompactMaster S-PLUS 1T - 53191

The top-selling folding scaffold unit is now available with advanced guardrail and two metre platform distance for safe and fast erection.

## **Product description**

- The top-selling folding scaffold unit is now available with advanced guardrail and two metre platform distance for safe and fast erection.
- Basic module folds together for rapid erection and dismantling.
- Scaffolding width: 0.85 m (to the outside edge of folding unit hinge); scaffolding length: 1.80 m.
- Working heights can be extended from 3.75 m to max. 13.55 m with standard parts.
- Scaffolding category 3 (maximum load of 200 kg/m²) according to DIN EN 1004.
- Standard castors: height-adjustable 150 mm swivel castors (order no. 42759) for millimetre-perfect level adjustment.

## **Product features**

| Claw type automatic    | Height-adjustable castors:  Yes | Overall height  10.85 m           | Platform height  9.6 m | Platform length  1.8 m            |
|------------------------|---------------------------------|-----------------------------------|------------------------|-----------------------------------|
| Platform length  1.8 m | Platform size  0,6m × 1,8m      | Platform width  0.6 m             | Rung diameter 50 mm    | Scaffolding class 3 (= 200 kg/m²) |
| Standards EN 1004-1    | Stile diameter 50 mm            | Transport dimensions 0 mm0 mm0 mm | Warranty  10 years     | Weight <b>273.8 kg</b>            |
| Wheel diameter  150 mm | Width scaffolding  0.85 m       | Working height 11.6 m             |                        |                                   |