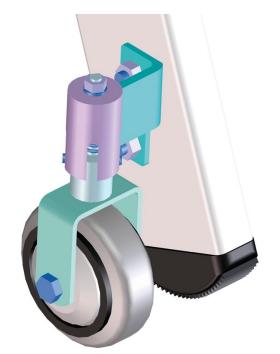

## **Product features**

Assembly side

outer side of stile

Description

Sprung fixed castors (1 pair = 4 pieces

Warranty

Missing translation

ZARGES GmbH Zargesstraße 7