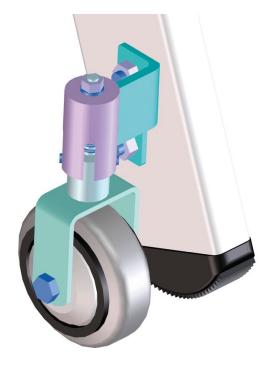

## Product features

Assembly side

outer side of stile

Description

Sprung swivel castors and sprung fixed castors, ø 80 mm (1 set = 2 x 2 pcs.) Warranty

Missing translation

ZARGES GmbH Zargesstraße 7 Tel: +49 (0)881-687-100 Fax: +49 (0)881-687-500 www.zarges.com zarges@zarges.de