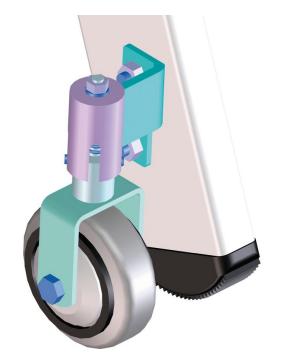

## **Product features**

Assembly side

inner side of stile

Description

Sprung fixed castors (1 pair = 2 pieces)

Warranty

Missing translation

ZARGES GmbH Zargesstraße 7