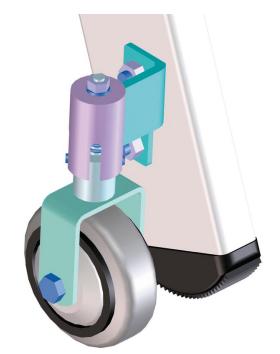

## **Product description**

## **Product features**

Assembly side

Description

Warranty

inner side of stile

Sprung swivel

Missing translation

82362 Weilheim