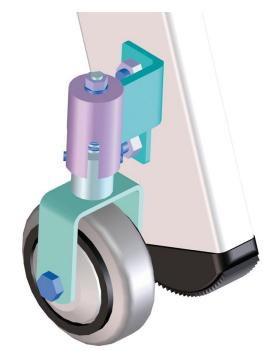

## **Product features**

Assembly side

inner side of stile

Description

pcs.)

Sprung swivel castors and sprung fixed castors, Ø 80 mm (1 set = 2 x 2

Warranty

**Missing translation** 