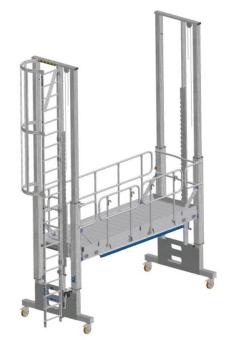

# Height-adjustable work platform – base module

Work safely at heights.

## **Product description**

- The clearance of up to 4,000 mm allows you to reach great heights.
- The overhang on the optional extension platform (fixed or foldable) offers even more flexible access.
- The swivel castors provide great mobility, and the additional slide-out stabilisers and levelling feet on the extension platform ensure stability.
- Choose between a fixed ladder, a push-up ladder and stairs. All access options can be adapted in height to allow users to climb up to the platform effortlessly.
- Two people can work on the platform simultaneously thanks to its generous size and high load capacity of 300 kg – the same goes for the optional extension platform.