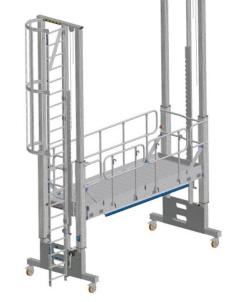

# Height-adjustable work platform – access options

Work safely at heights.

## **Product description**

 Choose between a fixed ladder, a push-up ladder and stairs. All access options can be adapted in height to allow users to climb up to the platform effortlessly.

#### **Product variants**

| <b>40060020</b>                        | <b>40060021</b>      | <b>40060025</b>         |
|----------------------------------------|----------------------|-------------------------|
| Model L                                | Model M              | Model L                 |
| Platform height  1.750mm - 4.250mm     | Platform height      | Platform height         |
| Version  Fixed ladder with safety cage | Version Fixed ladder | Version  Push-up ladder |
| Weight 40 kg                           | Weight 21.1 kg       | Weight 15 kg            |