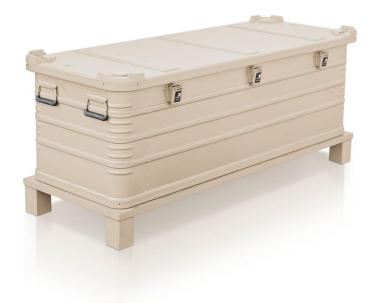

# K 473 heavy-duty case

The K 473 range is particularly suitable for high payloads, e.g. heavy machinery, engines or equipment.

### **Product description**

- Rugged design, particularly suitable for high payloads.
- · Removable Lid with sealing
- Lid with foamed seal all-round. Sturdy, generously dimensioned edge and base profile sections, highstrength positive jointing ensures permanent bonding between jacket and base metal.
- Beading all round and corner beads for additional dimensional stability.
- ZARGES Comfort handles for ergonomic handling and loads of up to 50 kg.
- Fitted with the new ZARGES Comfort fasteners.
- Can be secured with a plug lock, lead seals, protection against bursting open or a padlock (max. shackle thickness 6 mm).
- Inner dimensions are the clear inner dimensions, no reduction due to the upper edge profile.
- All paint according to RAL register available.