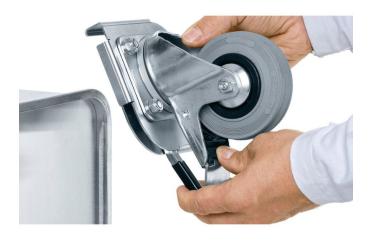

## **Clip-on castors**

## **Product description**

- Mobility for all models from size 550 x 350 mm upwards.
- Tool-free installation.
- Made of solid rubber, dia. 100 mm, swivel castors fitted with wheel brakes.
- Load capacity up to 100 kg on 4 castors.
- Configuration recommendations: 2 swivel and 2 fixed castors; or 4 swivel castors.
- Compatible with the K 470, Eurobox and ZARGES Box series.
- The set consists of two wheels.