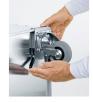

## **Clip-on castors**

## **Product description**

- Mobility for all models from size 550 x 350 mm upwards.
- Tool-free installation.
- Made of solid rubber, dia. 100 mm, swivel castors fitted with wheel brakes.
- Load capacity up to 100 kg on 4 castors.
- Configuration recommendations: 2 swivel and 2 fixed castors; or 4 swivel castors.
- Compatible with the K 470, Eurobox and ZARGES Box series.
- The set consists of two wheels.