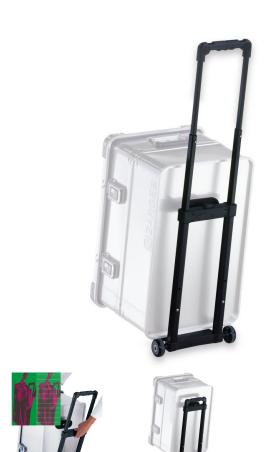

# Trolley

### **Product description**

- Telescopic trolley.
- For easy fitting by the customer.
- Pull-out and lockable handle.
- Trolley can be removed at any time and without the use of tools.
- Ideal for boxes with an outside length of 500 800 mm.
- Easy-running running gear, Ø 54 mm.
- Load capacity 30 kg.
- Compatible with the K 470, Eurobox and ZARGES Box series.

#### Hints and special features

The supplementary kit 40740 allows you to use the trolley with other cases.