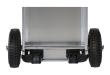

## Off-road set 220 mm

On request, ZARGES can equip the K 424 XC with offroad wheels:

## **Product description**

- · Mobility even in tough and difficult terrain.
- · High-quality air tyres, diameter 220 mm.
- Increases ground clearance to 65 mm.
- Support feet easy to mount allow the product to be put down horizontally.
- Due to preparation at the factory, wheels and axle can be fitted and removed without the use of tools.
- Compatible with K424 XC series.
- Not compatible with 41810.

## Product features

Load capacity

up to max. 50 kg

Weight

2.5 kg

Wheel diameter

220 mm