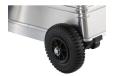

## Off-road set 220 mm

On request, ZARGES can equip the K 424 XC with offroad wheels:

## **Product description**

- · Mobility even in tough and difficult terrain.
- · High-quality air tyres, diameter 220 mm.
- Increases ground clearance to 65 mm.
- Support feet easy to mount allow the product to be put down horizontally.
- Due to preparation at the factory, wheels and axle can be fitted and removed without the use of tools.
- Compatible with K424 XC series.
- Not compatible with 41810.

## Product features

Load capacity

up to max. 50 kg

Weight

2.5 kg

Wheel diameter

220 mm