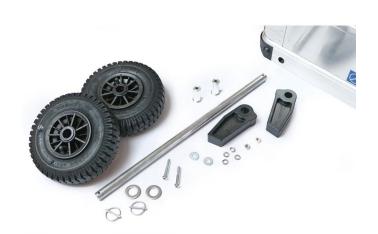

## Off-road set 220 mm

On request, ZARGES can equip the K 424 XC with offroad wheels:

## **Product description**

- · Mobility even in tough and difficult terrain.
- · High-quality air tyres, diameter 220 mm.
- Increases ground clearance to 65 mm.
- Support feet easy to mount allow the product to be put down horizontally.
- Due to preparation at the factory, wheels and axle can be fitted and removed without the use of tools.
- Compatible with K424 XC series.
- Not compatible with 41810.

## Product features

Load capacity

up to max. 50 kg

Weight

2.5 kg

Wheel diameter

220 mm

## **Product variants**

SKU

41819

Description

Off-road wheel set, 220 mm, compatible with order no. 41811, 41812 and 41815

SKU

41832

Description

Off-road wheel set, 220 mm, compatible with order no. 41813

SKU

41833

Description

Off-road wheel set, 220 mm, compatible with order no. 41814