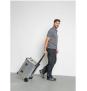

## **Product description**

- Set of wheels with solid rubber tyres and plastic rims, non-marking.
- Increases ground clearance to 50 mm.
- · With high-quality ball bearings and plug-in axles.
- Can be retrofitted to any K424 XC without tools and at the touch of a button.
- · Can be retrofitted at any time.
- Includes storage bag made from hard-wearing nylon fabric.
- Compatible with the K 424 XC series.

Can be fitted and removed within just a few seconds.