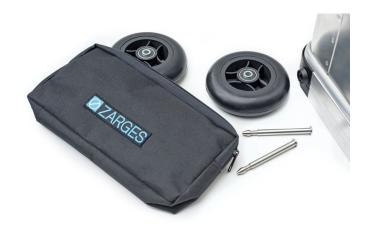

## Wheel set 125 mm

Smooth-running set of wheels for uneven surfaces and long distances.

## **Product description**

- Set of wheels with solid rubber tyres and plastic rims, non-marking.
- Increases ground clearance to 50 mm.
- · With high-quality ball bearings and plug-in axles.
- Can be retrofitted to any K424 XC without tools and at the touch of a button.
- · Can be retrofitted at any time.
- Includes storage bag made from hard-wearing nylon fabric.
- Compatible with the K 424 XC series.

Can be fitted and removed within just a few seconds.

## **Product features**

Description

Wheel set, 125 mm, for K 424 XC

Load capacity

up to max. 50 kg

Weight

1.1 kg

Wheel diameter

125 mm