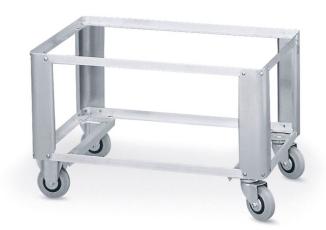

## W 152 dolly trolley

When it comes to solving "weighty" transportation and storage problems, the highly manoeuverable ZARGES dolly trolleys are indispensable, economical helpers. Whether in the high or the low version, they literally make light work of handling and transporti

## **Product description**

- Aluminium chassis, high version.
- Running gear: 2 swivel and 2 fixed castors, corner-mounted, Ø 125 mm, 40 mm wide, easy running, rubber wheels, "non-marking", roller bearings, thread guards.