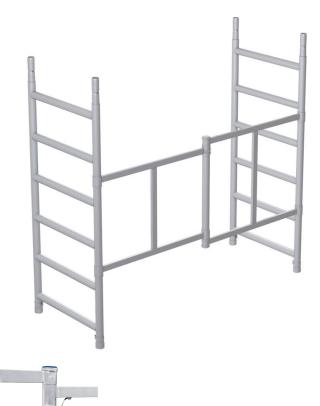

### **Product description**

• As base unit for folding scaffolding unit - 1.80 m long and 0.68 m wide.

### Hints and special features

Folding frame unit comprising one folding unit and two side parts; folding unit made from 40 x 20 mm aluminium sections incl. single hinge with securing pin. For side parts, see push-on end frame.

### **Product features**

For platform width

Number of rungs

7

Weight 14.8 kg