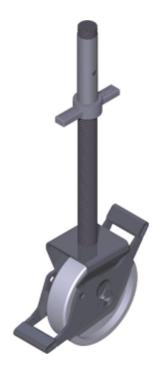

## Cast-aluminium swivel castor

## **Product description**

- For discharging static electricity.
- Cast aluminium wheel, Ø 200 mm, with height adjuster of galvanised steel, with separate levers for braking and release function; with load centring when braked.
- Adjustable range: 30 cm.
- Delivery size: 1 piece.

## **Product features**

| Load-bearing capacity | Weight | Wheel diameter |
|-----------------------|--------|----------------|
| 500 kg                | 6.2 kg | 125 mm         |